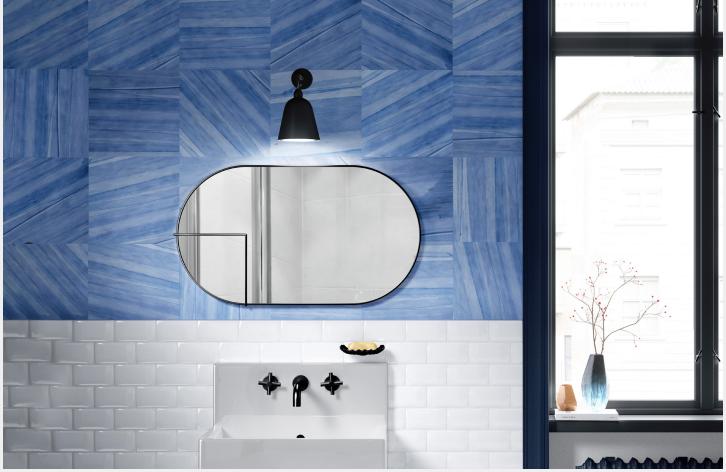

## Strata

Strata | Cobalt

With light washes of glaze and hand dyed layers, Strata is made to create visual tonal depth of color on each tile. Once assembled together they create a randomized fragmented landscape.