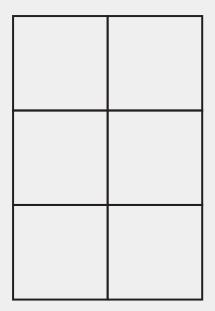

## Tiles

## Strata





Strata | Cobalt

With light washes of glaze and hand dyed layers, Strata is made to create visual tonal depth of color on each tile. Once assembled together they create a randomized fragmented landscape.

Leather wall tiles add unique material warmth to any space and are easy to install and care for. They have the ability to increase sound dampening when applied to walls and make for tactile inlay on cabinets or table tops. All of our tiles are made from heavy weight leather that we dye by hand.



Strata | Frosted Midnight

avoavo.com @\_avoavo\_ inquire@avoavo.com Hand Made in Brooklyn

# Tiles

### $\triangle$

## Strata

#### TILE MEASUREMENTS







### LAYOUT SUGGESTIONS