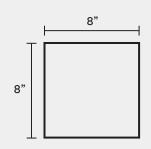

## Tiles

## Strata





Strata | Cobalt

With light washes of glaze and hand dyed layers, Strata is made to create visual tonal depth of color on each tile. Once assembled together they create a randomized fragmented landscape.

Leather wall tiles add unique material warmth to any space and are easy to install and care for. They have the ability to increase sound dampening when applied to walls and make for tactile inlay on cabinets or table tops. All of our tiles are made from heavy weight leather that we dye by hand.



Strata | Frosted Midnight

avoavo.com @\_avoavo\_ inquire@avoavo.com Hand Made in Brooklyn

# Tiles

### $\triangle$

## Strata

#### TILE MEASUREMENTS







### LAYOUT SUGGESTIONS