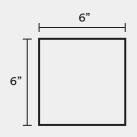

## Tiles

## Strata





Strata | Cobalt

With light washes of glaze and hand dyed layers, Strata is made to create visual tonal depth of color on each tile. Once assembled together they create a randomized fragmented landscape.

Leather wall tiles add unique material warmth to any space and are easy to install and care for. They have the ability to increase sound dampening when applied to walls and make for tactile inlay on cabinets or table tops. All of our tiles are made from heavy weight leather that we dye by hand.



Strata | Frosted Midnight

avoavo.com @\_avoavo\_ inquire@avoavo.com Hand Made in Brooklyn

# Tiles

### $\triangle$

## Strata

#### TILE MEASUREMENTS







### LAYOUT SUGGESTIONS