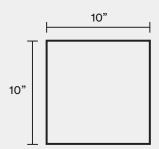

## Tiles

## Strata





Strata | Cobalt

With light washes of glaze and hand dyed layers, Strata is made to create visual tonal depth of color on each tile. Once assembled together they create a randomized fragmented landscape.

Leather wall tiles add unique material warmth to any space and are easy to install and care for. They have the ability to increase sound dampening when applied to walls and make for tactile inlay on cabinets or table tops. All of our tiles are made from heavy weight leather that we dye by hand.



Strata | Frosted Midnight

avoavo.com @\_avoavo\_ inquire@avoavo.com Hand Made in Brooklyn

# Tiles

### $\triangle$

## Strata

#### TILE MEASUREMENTS







### LAYOUT SUGGESTIONS