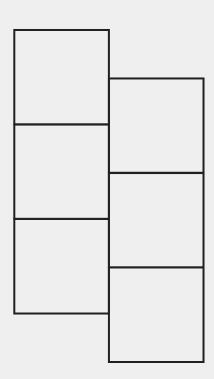

## Tiles

## Strata





Strata | Cobalt

With light washes of glaze and hand dyed layers, Strata is made to create visual tonal depth of color on each tile. Once assembled together they create a randomized fragmented landscape.

Leather wall tiles add unique material warmth to any space and are easy to install and care for. They have the ability to increase sound dampening when applied to walls and make for tactile inlay on cabinets or table tops. All of our tiles are made from heavy weight leather that we dye by hand.



Strata | Frosted Midnight

avoavo.com @\_avoavo\_ inquire@avoavo.com Hand Made in Brooklyn

# Tiles

### $\triangle$

## Strata

#### TILE MEASUREMENTS







### LAYOUT SUGGESTIONS