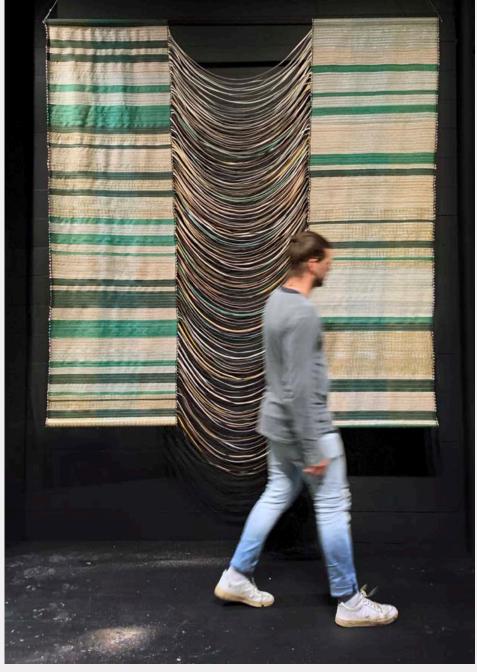

### **Tethered Moss**

#### Next Level Gallery, NYC

| Material     | Woven leather + mercerized cotton + wood |
|--------------|------------------------------------------|
| Size         | 9' H x 8' W                              |
| Commissioned | Private works                            |
| Location     | Next Level Gallery, NYC                  |
| Photography  | AVO Studio                               |