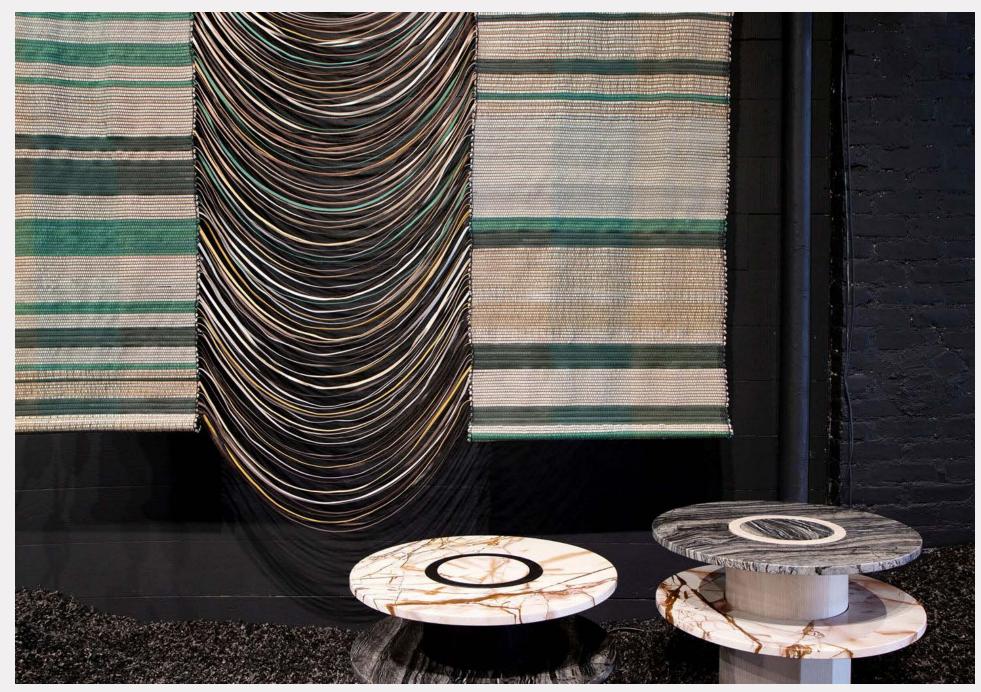

### **Tethered Moss**

#### Next Level Gallery, NYC

| Material     | Woven leather + mercerized cotton + wood |
|--------------|------------------------------------------|
| Size         | 9' H x 8' W                              |
| Commissioned | Private works                            |
| Location     | Next Level Gallery, NYC                  |
| Photography  | AVO Studio                               |