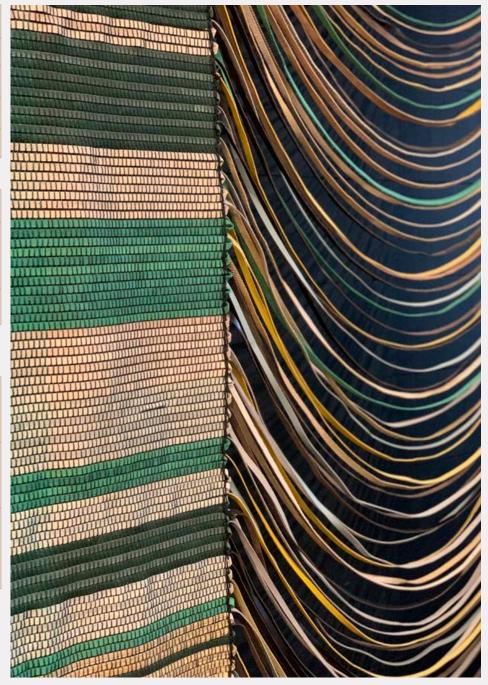

### **Tethered Moss**

#### Next Level Gallery, NYC

| Material     | Woven leather + mercerized cotton + wood |
|--------------|------------------------------------------|
| Size         | 9' H x 8' W                              |
| Commissioned | Private works                            |
| Location     | Next Level Gallery, NYC                  |
| Photography  | AVO Studio                               |