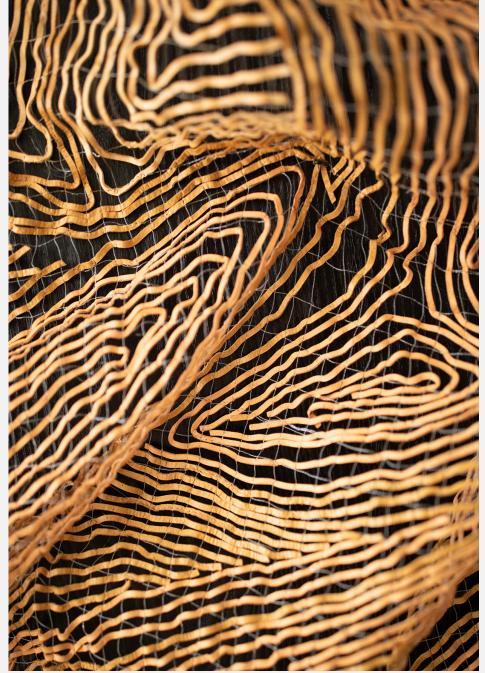

## **Ash Flux**

#### Private Residence, WY

| Material     | Made from stitched hand-dyed leather and Shou Sugi Ban |
|--------------|--------------------------------------------------------|
| Size         | 6'8" H x 5'4" W                                        |
| Commissioned | Private Commission, WY                                 |
| Location     | Private Residence, WY                                  |
| Photography  | AVO                                                    |