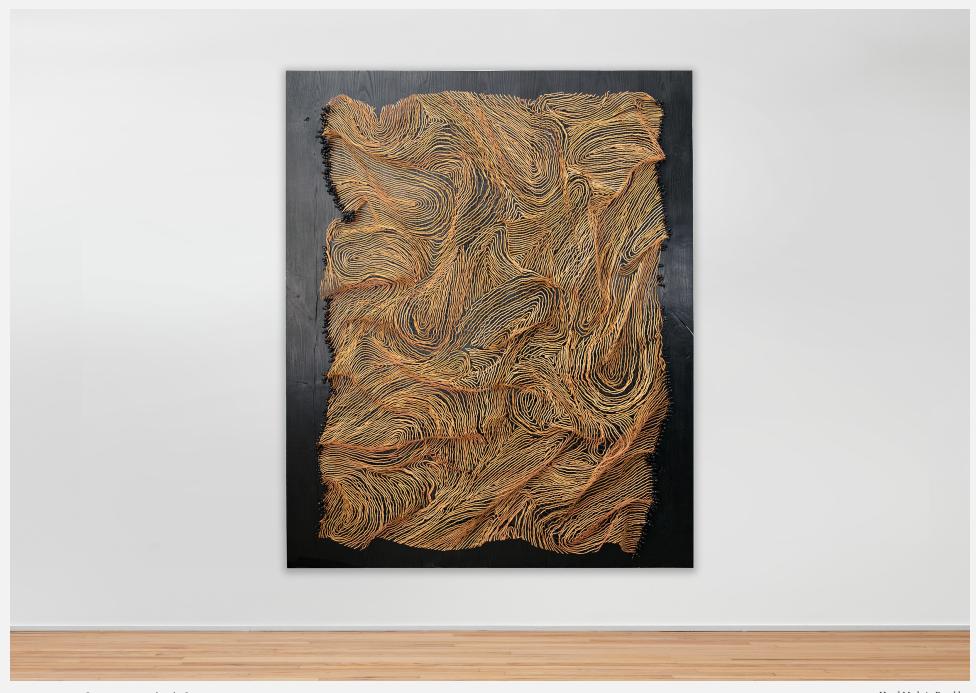

# **Ash Flux**

### Private Residence, WY

avoavo.com @\_avoavo\_ inquire@avoavo.com Hand Made in Brooklyn

#### Private Residence, WY

| Material     | Made from stitched hand-dyed leather and Shou Sugi Ban |
|--------------|--------------------------------------------------------|
| Size         | 6'8" H x 5'4" W                                        |
| Commissioned | Private Commission, WY                                 |
| Location     | Private Residence, WY                                  |
| Photography  | AVO                                                    |