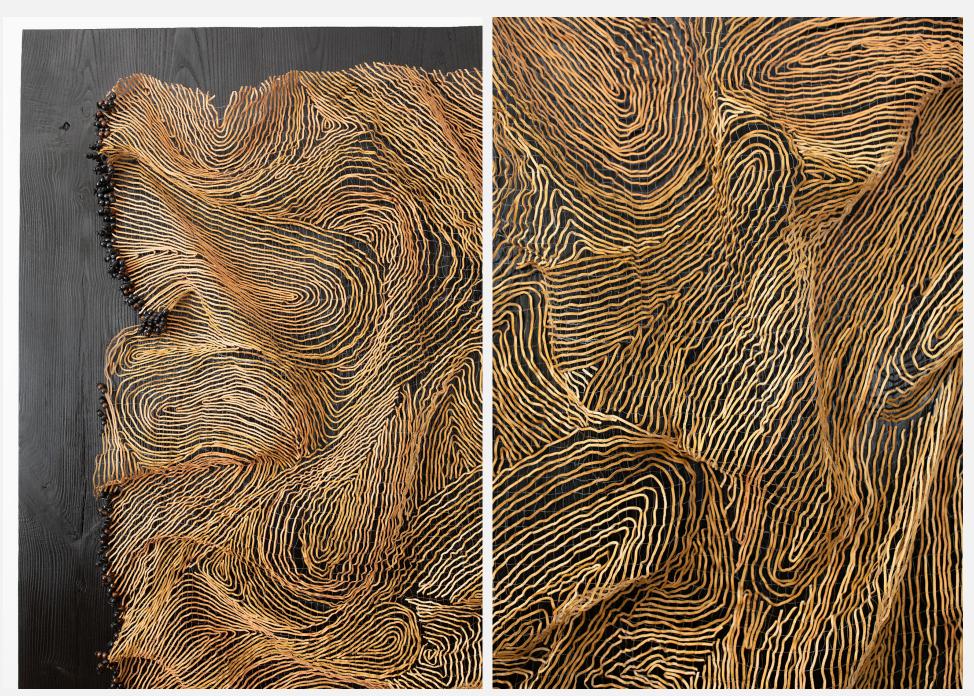

## **Ash Flux**

#### Private Residence, WY

avoavo.com @\_avoavo\_ inquire@avoavo.com Hand Made in Brooklyn

#### Private Residence, WY

| Material     | Made from stitched hand-dyed leather and Shou Sugi Ban |
|--------------|--------------------------------------------------------|
| Size         | 6'8" H x 5'4" W                                        |
| Commissioned | Private Commission, WY                                 |
| Location     | Private Residence, WY                                  |
| Photography  | AVO                                                    |